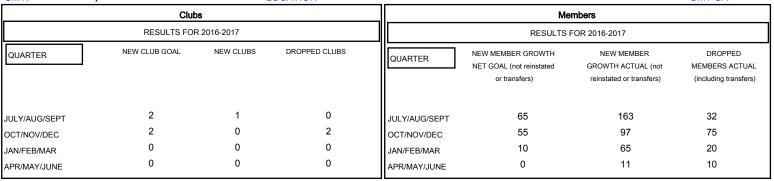

| DROPPED CLUBS: 2 |     |
|------------------|-----|
| DROPPED MEMBERS  | -   |
| DECEASED         | 0   |
| CLUB CANCELLED   | 36  |
| OTHER            | 101 |
| TOTAL            | 137 |

| 27 CLUBS OF 41 ADDED 1 OR MORE<br>NEW MEMBERS | GENDER DISTRIBU<br>MALE<br>FEMALE | TION<br>1,005 (67.31%)<br>488 (32.69%) |     |
|-----------------------------------------------|-----------------------------------|----------------------------------------|-----|
| CLICK HERE FOR CUMULATIVE MEMBERSHIP DATA     | TOTAL FAMILY UNIT MEMBERS         |                                        | 811 |
|                                               | FAMILY MEMBERS PAYING             | HALF                                   | 457 |