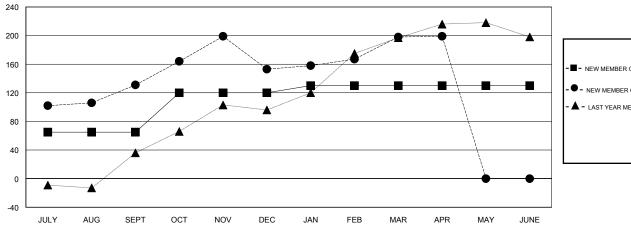

## GOALS AND ACTUAL MEMBERS CUMULATIVE

| -■- NEW MEMBER GROWTH NET GOAL    |  |
|-----------------------------------|--|
| - ● - NEW MEMBER GROWTH ACTUAL    |  |
| - ▲ - LAST YEAR MEMBERSHIP ACTUAL |  |
|                                   |  |
|                                   |  |
|                                   |  |