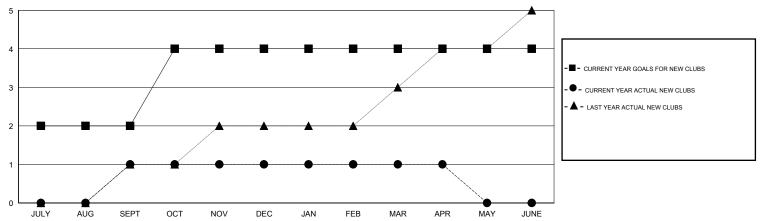

## MONTHLY MEMBERSHIP PROGRESS REPORT

District 321B2

Results as of: 4/30/2017





## GOALS AND ACTUAL NEW CLUBS CUMULATIVE



## GOALS AND ACTUAL MEMBERS CUMULATIVE



| -■- NEW MEMBER GROWTH NET GOAL    |  |
|-----------------------------------|--|
| - ● - NEW MEMBER GROWTH ACTUAL    |  |
| - ▲ - LAST YEAR MEMBERSHIP ACTUAL |  |
|                                   |  |
|                                   |  |
|                                   |  |

| DROPPED CLUBS: 2 |     |
|------------------|-----|
| DROPPED MEMBERS  | -   |
| DECEASED         | 0   |
| CLUB CANCELLED   | 36  |
| OTHER            | 101 |
| TOTAL            | 137 |

| 27 CLUBS OF 41 ADDED 1 OR MORE<br>NEW MEMBERS | GENDER DISTRIBU<br>MALE<br>FEMALE | TION<br>1,005 (67.31%)<br>488 (32.69%) |     |
|-----------------------------------------------|-----------------------------------|----------------------------------------|-----|
| CLICK HERE